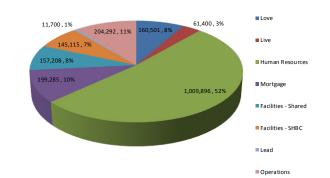

### **2017 SHBC**PROPOSED BUDGET

TOTAL BUDGETED ITEM RECOMMENDED

| DII | DC | CTC | D I | TEM |  |
|-----|----|-----|-----|-----|--|
| DU  | טע | EIE | וע  |     |  |

LIVE

**TOTAL LEAD** 

Insurance - Liability

TOTAL RECOMMENDED

\$11,700

17,442

| LOVE                             |           |
|----------------------------------|-----------|
|                                  |           |
| Love Program Expense             | 31,400    |
| MISSIONS                         |           |
| AWANA - Schenk                   | 600       |
| Bagobo/Samal Philippines         | 6,000     |
| Conrad - Mexico Missionary       | 3,000     |
| Heartbeats                       | 6,400     |
| International Mission Board - SB | 16,356    |
| Local Southern Baptist Assoc     | 996       |
| Look Up Ministries               | 53,045    |
| Mission Projects                 | 3,960     |
| Newhoff Missionary - CCC         | 5,000     |
| Jason Sands - Reliant Ministries | 1,200     |
| Camp Bethel                      | 4,200     |
| Sfura Missionary - CCC           | 5,000     |
| Kamar & Randa Khalif             | 2,400     |
| Jakimovski, Bob & Gabi -CCC      | 3,600     |
| College International -IFI       | 1,344     |
| Cathi Pound - IMB                | 6,000     |
| Missions - Zimbabwe              | 2,000     |
| Missions - Taiwan                | 2,000     |
| Missions - Jordan                | 6,000     |
| Total Missions                   | 129,101   |
| TOTAL LOVE                       | \$160,501 |

| Small Group Ministry, Spring Hills University | 11,800   |
|-----------------------------------------------|----------|
| Sr High Youth General Budget                  | 6,000    |
| Celebrate Recovery & Gear Up                  | 3,090    |
| Jr High Youth General Budget                  | 7,600    |
| Worship Kidstyle & Kid's Kamp                 | 4,000    |
| Preschool/Nursery & Special Events            | 7,100    |
| AWANA/VBS                                     | 10,400   |
| Mom 2 Mom                                     | 450      |
| Men's, Women's & Young Adult Ministry         | 4,200    |
| Family Ministries                             | 5,200    |
| Live Program Expense                          | 1,560    |
| TOTAL LIVE                                    | \$61,400 |
|                                               |          |

| Missions - Zimbabwe                                                                               | 2,000       |
|---------------------------------------------------------------------------------------------------|-------------|
| Missions - Taiwan                                                                                 | 2,000       |
| Missions - Jordan                                                                                 | 6,000       |
| Total Missions                                                                                    | 129,101     |
| TOTAL LOVE                                                                                        | \$160,501   |
|                                                                                                   |             |
| HUMAN RESOURCES                                                                                   |             |
| HR Expenses - Pastors, Administrative Staff, Facilities Staff Preschool Staff Medical Expense and | \$1,009,896 |

| 11,700 |
|--------|
|        |

| OPERATIONS                        |         |
|-----------------------------------|---------|
| Security                          | 10,000  |
| Office Expenses                   | 104,190 |
| IT - Equipment, Support Website   | 44,000  |
| Vehicles - Fuel, Ins, Maintenance | 9,750   |
|                                   |         |

| Capital Lease    | 18,910    |
|------------------|-----------|
| TOTAL OPERATIONS | \$204,292 |

| MORTGAGE |           |
|----------|-----------|
| Payments | \$199,285 |

other benefits

**FACILITIES** 

| TOTAL PROPOSED BUDGET | \$1,949,397 |
|-----------------------|-------------|
|-----------------------|-------------|

| Utilities               | 94,323    |
|-------------------------|-----------|
| Other Expenses          | 67,500    |
| Grounds and Landscaping | 32,500    |
| Capital Fund            | 108,000   |
| TOTAL FACILITIES        | \$302,323 |